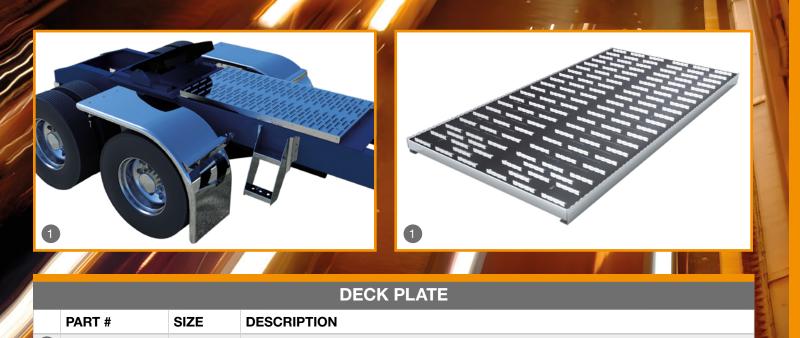

## **DECK PLATE**

1 C7971112 34" x 64" Deck Plate with heavy duty grip, Stainless Steel