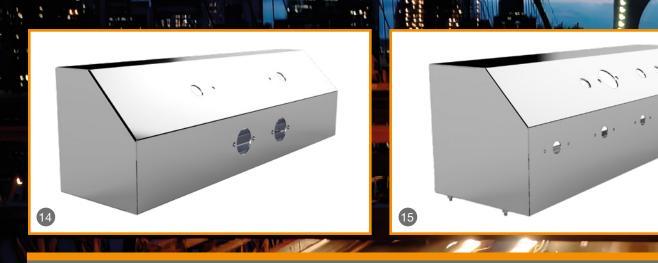

## **AIR LINE BOX**

MAGINING,

| AIR LINE BOX |          |                   |                                                                                                        |            |            |   |  |
|--------------|----------|-------------------|--------------------------------------------------------------------------------------------------------|------------|------------|---|--|
|              | PART #   | SIZE              | DESCRIPTION                                                                                            | LIGHTS     | BACK COVER |   |  |
| 14           | C7971110 | 34" x 10.5" x 10" | 2 Air line connections with 2x Water-Melon LED Lights holes                                            | Holes only | Included   |   |  |
| 15           | C7971113 | 34" x 10.5" x 10" | 2 Air line connections & 2 electrical outlet (standard and small) with 5x Water-Melon LED Lights holes | Holes only | Included   | Y |  |