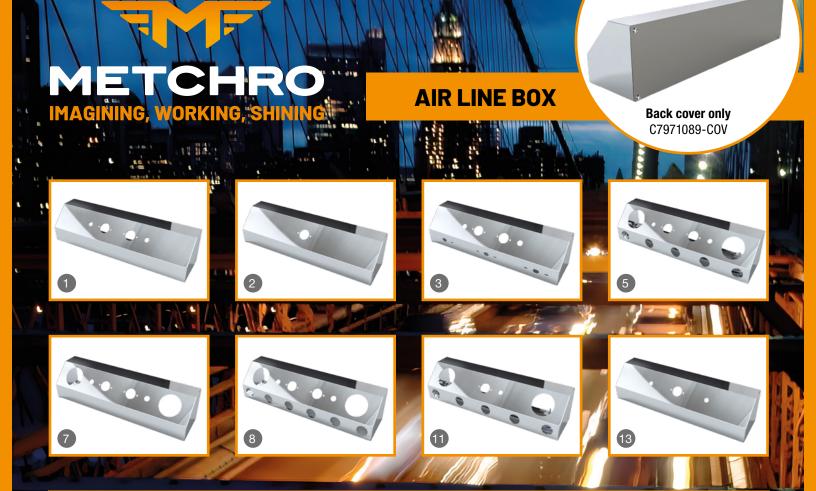

## AIR LINE BOX

|    | PART #        | SIZE        | DESCRIPTION                                                                                                 | LIGHTS                     | BACK COVER             |
|----|---------------|-------------|-------------------------------------------------------------------------------------------------------------|----------------------------|------------------------|
| 1  | C7971035      | 32" x 7.75" | 2 Air line connections & 2 electrical outlet w/o light                                                      | Blank                      | Included               |
| 2  | C7971037      | 32" x 7.75" | NO Air line connection & 1 electrical outlet w/o light                                                      | Blank                      | Included               |
| 3  | C7971086      | 32" x 7.75" | 2 Air line connections & 2 electrical outlets<br>with 3 holes for oval LED lights                           | Holes only                 | Included               |
|    | C7971089      | 32" x 7.75" | 2 Air line connections & 2 electrical outlet w/o light                                                      | Blank                      | Not included           |
| 5  | C7971090      | 32" x 7.75" | 2 Air line connections & 2 electrical outlets<br>with 2 holes for 4" LED lights & 5 holes for 2" LED lights | Holes only                 | Included               |
| 0  | C7971090-LEDB | 32" x 7.75" | 2 Air line connections & 2 electrical outlets<br>with 2x 4" LED lights & 5x 2" LED lights                   | LED lights kit<br>included | Included               |
| 7  | C7971093      | 32" x 7.75" | 2 Air line connections & 2 electrical outlets<br>with 2 holes for 4" round LED lights                       | Holes only                 | Included               |
| 0  | C7971093-LEDB | 32" x 7.75" | 2 Air line connections & 2 electrical outlets<br>with 2x 4" round LED lights                                | LED lights kit<br>included | Included               |
| 9  | C7971095      | 32" x 7.75" | 2 Air line connections & 2 electrical outlets<br>with 2 holes for 4" LED lights & 6 holes for 2" LED lights | Holes only                 | Included               |
| 8  | C7971095-LEDB | 32" x 7.75" | 2 Air line connections & 2 electrical outlets<br>with 2x 4" LED lights & 6x 2" LED lights                   | LED lights kit<br>included | Included               |
| 1  | C7971102      | 32" x 7.75" | 1 Air line connection & 1 electrical outlet<br>with 2 holes for 4" LED lights & 5 holes for 2.5" LED lights | Holes only                 | Blank & BC<br>included |
| 0  | C7971102-LEDB | 32" x 7.75" | 1 Air line connection & 1 electrical outlet with 2 holes<br>with 2x 4" round LED lights & 5x 2.5 LED lights | LED lights kit<br>included | Included               |
| 13 | C7971106      | 32" x 7.75" | 2 Air line connection & 1 electrical outlet w/o light                                                       | Blank                      | Included               |