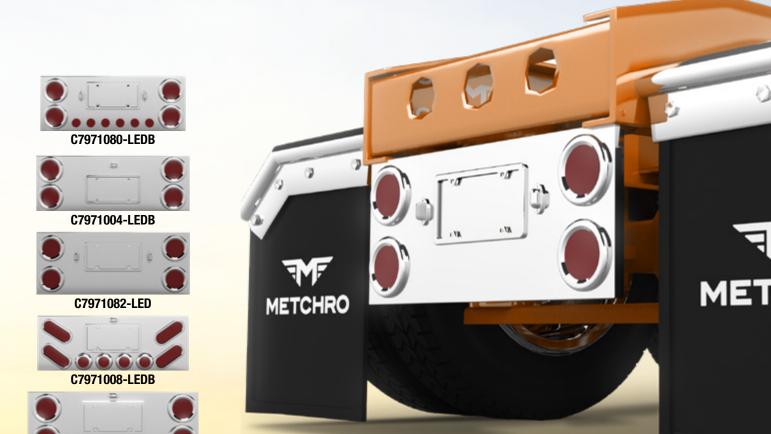

|             | The state of the s |                                                                 | ARTON DE LA |  |  |
|-------------|--------------------------------------------------------------------------------------------------------------------------------------------------------------------------------------------------------------------------------------------------------------------------------------------------------------------------------------------------------------------------------------------------------------------------------------------------------------------------------------------------------------------------------------------------------------------------------------------------------------------------------------------------------------------------------------------------------------------------------------------------------------------------------------------------------------------------------------------------------------------------------------------------------------------------------------------------------------------------------------------------------------------------------------------------------------------------------------------------------------------------------------------------------------------------------------------------------------------------------------------------------------------------------------------------------------------------------------------------------------------------------------------------------------------------------------------------------------------------------------------------------------------------------------------------------------------------------------------------------------------------------------------------------------------------------------------------------------------------------------------------------------------------------------------------------------------------------------------------------------------------------------------------------------------------------------------------------------------------------------------------------------------------------------------------------------------------------------------------------------------------------|-----------------------------------------------------------------|-------------|--|--|
| REAR PANELS |                                                                                                                                                                                                                                                                                                                                                                                                                                                                                                                                                                                                                                                                                                                                                                                                                                                                                                                                                                                                                                                                                                                                                                                                                                                                                                                                                                                                                                                                                                                                                                                                                                                                                                                                                                                                                                                                                                                                                                                                                                                                                                                                |                                                                 |             |  |  |
| CODE        | DESCRIPTION                                                                                                                                                                                                                                                                                                                                                                                                                                                                                                                                                                                                                                                                                                                                                                                                                                                                                                                                                                                                                                                                                                                                                                                                                                                                                                                                                                                                                                                                                                                                                                                                                                                                                                                                                                                                                                                                                                                                                                                                                                                                                                                    | LIGHT                                                           | PROFILE     |  |  |
| C7971004    | Rear Panel 33.75" x 13.75"                                                                                                                                                                                                                                                                                                                                                                                                                                                                                                                                                                                                                                                                                                                                                                                                                                                                                                                                                                                                                                                                                                                                                                                                                                                                                                                                                                                                                                                                                                                                                                                                                                                                                                                                                                                                                                                                                                                                                                                                                                                                                                     | 4 x 4" round LED lights / holes only                            | Triangular  |  |  |
| C7971006    | Rear Panel 33.75" x 13.75"                                                                                                                                                                                                                                                                                                                                                                                                                                                                                                                                                                                                                                                                                                                                                                                                                                                                                                                                                                                                                                                                                                                                                                                                                                                                                                                                                                                                                                                                                                                                                                                                                                                                                                                                                                                                                                                                                                                                                                                                                                                                                                     | 4 x 4" + 6 x 2" round LED lights / holes only                   | Triangular  |  |  |
| C7971008    | Rear Panel 33.75" x 13.75"                                                                                                                                                                                                                                                                                                                                                                                                                                                                                                                                                                                                                                                                                                                                                                                                                                                                                                                                                                                                                                                                                                                                                                                                                                                                                                                                                                                                                                                                                                                                                                                                                                                                                                                                                                                                                                                                                                                                                                                                                                                                                                     | 4 x 6" oval LED lights + 4 x 2.5" Round LED lights / holes only | Thin        |  |  |
| C7971057    | Wide Rear Panel 45.75" x 15.5"                                                                                                                                                                                                                                                                                                                                                                                                                                                                                                                                                                                                                                                                                                                                                                                                                                                                                                                                                                                                                                                                                                                                                                                                                                                                                                                                                                                                                                                                                                                                                                                                                                                                                                                                                                                                                                                                                                                                                                                                                                                                                                 | 9 x 4" + 12 x 2" round LED lights / holes only                  | Triangular  |  |  |
| C7971059    | Wide Rear Panel 45.75" x 15.5"                                                                                                                                                                                                                                                                                                                                                                                                                                                                                                                                                                                                                                                                                                                                                                                                                                                                                                                                                                                                                                                                                                                                                                                                                                                                                                                                                                                                                                                                                                                                                                                                                                                                                                                                                                                                                                                                                                                                                                                                                                                                                                 | 4 x 4" + 15 x small oval LED lights / holes only                | Triangular  |  |  |

· 上 (計) 新加州市 新 (1)

C7971006-LEDB

| REAR PANELS   |                                |                                                                  |             |  |  |
|---------------|--------------------------------|------------------------------------------------------------------|-------------|--|--|
| CODE          | DESCRIPTION                    | LIGHT                                                            | PROFILE     |  |  |
| C7971080      | Rear Panel 33.75" x 13.75"     | 4 x 4" + 6 x 2" round LED lights / holes only                    | Rectangular |  |  |
| C7971082      | Rear Panel 33.75" x 13.75"     | 4 x 4" round LED lights/ holes only                              | Thin        |  |  |
| C7971084      | Rear Panel 33.75" x 13.75"     | 4 x 4" + 6 x 2" round LED lights / holes only / thin profile     | Thin        |  |  |
| C7971087      | Rear Panel 33.75" x 13.75"     | 4 x 4" round LED lights / holes only                             | Rectangular |  |  |
| C7971088      | Rear Panel 33.75" x 13.75"     | 4 x 4" + 5 x 2.5" Round LED lights / holes only                  | Rectangular |  |  |
| S7971099      | Rear Panel 33.75" x 13"        | 4 x 4" round LED lights + 3 x 2.5" Round LED lights / holes only |             |  |  |
| CODE          | DESCRIPTION                    | LIGHT                                                            | PROFILE     |  |  |
| C7971091      | 45.6" x 15.25" Wide Rear Panel | 4 x 4" + 10 x 2" round LED lights / holes only                   | Rectangular |  |  |
| C7971091-LEDB | 45.6" x 15.25" Wide Rear Panel | 4 x 4" + 10 x 2" round LED lights / LED lights kit included      | Rectangular |  |  |