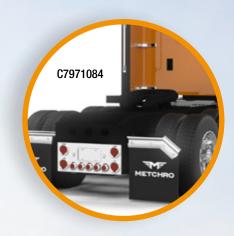

· 上 (計) 新加州市 新 (1)

C7971006-LEDB

| REAR PANELS   |                                |                                                                  |             |  |  |
|---------------|--------------------------------|------------------------------------------------------------------|-------------|--|--|
| CODE          | DESCRIPTION                    | LIGHT                                                            | PROFILE     |  |  |
| C7971080      | Rear Panel 33.75" x 13.75"     | 4 x 4" + 6 x 2" round LED lights / holes only                    | Rectangular |  |  |
| C7971082      | Rear Panel 33.75" x 13.75"     | 4 x 4" round LED lights/ holes only                              | Thin        |  |  |
| C7971084      | Rear Panel 33.75" x 13.75"     | 4 x 4" + 6 x 2" round LED lights / holes only / thin profile     | Thin        |  |  |
| C7971087      | Rear Panel 33.75" x 13.75"     | 4 x 4" round LED lights / holes only                             | Rectangular |  |  |
| C7971088      | Rear Panel 33.75" x 13.75"     | 4 x 4" + 5 x 2.5" Round LED lights / holes only                  | Rectangular |  |  |
| S7971099      | Rear Panel 33.75" x 13"        | 4 x 4" round LED lights + 3 x 2.5" Round LED lights / holes only |             |  |  |
| CODE          | DESCRIPTION                    | LIGHT                                                            | PROFILE     |  |  |
| C7971091      | 45.6" x 15.25" Wide Rear Panel | 4 x 4" + 10 x 2" round LED lights / holes only                   | Rectangular |  |  |
| C7971091-LEDB | 45.6" x 15.25" Wide Rear Panel | 4 x 4" + 10 x 2" round LED lights / LED lights kit included      | Rectangular |  |  |