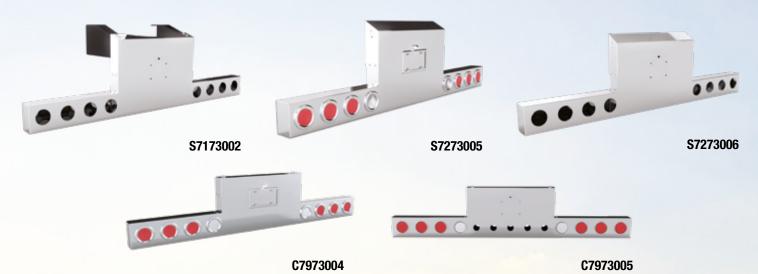

| BACK BUMPER |                                                                                                       |                                                                      |  |  |  |
|-------------|-------------------------------------------------------------------------------------------------------|----------------------------------------------------------------------|--|--|--|
| CODE        | DESCRIPTION                                                                                           | LIGHTS                                                               |  |  |  |
| S7173002    | Rear Panel Full Width / 30" Wide Rear Reverse T-Bar, Back Panel and Frame Cover Peterbilt 389 2020&UP | 8 X 4" Laser Cut Holes                                               |  |  |  |
| S7273005    | Rear Panel Full Width / Regular Drop 23"Kenworth W900 2008 &UP                                        | 8 X 4" Laser Cut Holes                                               |  |  |  |
| S7273006    | Rear Panel VIKING SERIE Full Width / SUPER Long Drop 28" Kenworth W900 2008 &UP                       | 8 X 4" Laser Cut Holes                                               |  |  |  |
| C7973004    | Rear Panel FULL WIDTH UNIVERSAL / Regular Drop 19"                                                    | 8 X 4" Laser Cut Holes<br>Note: LED Light Kit not included           |  |  |  |
| C7973005    | Rear Panel FULL WIDTH UNIVERSAL / Regular Drop 19"                                                    | 8 X 4" + 5X 2.5" Laser Cut Holes<br>Note: LED Light Kit not included |  |  |  |