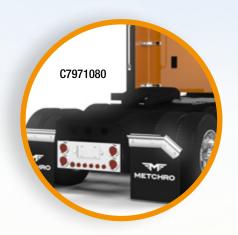

|             | The state of the s |                                                                 | ARTON DE LA |  |  |
|-------------|--------------------------------------------------------------------------------------------------------------------------------------------------------------------------------------------------------------------------------------------------------------------------------------------------------------------------------------------------------------------------------------------------------------------------------------------------------------------------------------------------------------------------------------------------------------------------------------------------------------------------------------------------------------------------------------------------------------------------------------------------------------------------------------------------------------------------------------------------------------------------------------------------------------------------------------------------------------------------------------------------------------------------------------------------------------------------------------------------------------------------------------------------------------------------------------------------------------------------------------------------------------------------------------------------------------------------------------------------------------------------------------------------------------------------------------------------------------------------------------------------------------------------------------------------------------------------------------------------------------------------------------------------------------------------------------------------------------------------------------------------------------------------------------------------------------------------------------------------------------------------------------------------------------------------------------------------------------------------------------------------------------------------------------------------------------------------------------------------------------------------------|-----------------------------------------------------------------|-------------|--|--|
| REAR PANELS |                                                                                                                                                                                                                                                                                                                                                                                                                                                                                                                                                                                                                                                                                                                                                                                                                                                                                                                                                                                                                                                                                                                                                                                                                                                                                                                                                                                                                                                                                                                                                                                                                                                                                                                                                                                                                                                                                                                                                                                                                                                                                                                                |                                                                 |             |  |  |
| CODE        | DESCRIPTION                                                                                                                                                                                                                                                                                                                                                                                                                                                                                                                                                                                                                                                                                                                                                                                                                                                                                                                                                                                                                                                                                                                                                                                                                                                                                                                                                                                                                                                                                                                                                                                                                                                                                                                                                                                                                                                                                                                                                                                                                                                                                                                    | LIGHT                                                           | PROFILE     |  |  |
| C7971004    | Rear Panel 33.75" x 13.75"                                                                                                                                                                                                                                                                                                                                                                                                                                                                                                                                                                                                                                                                                                                                                                                                                                                                                                                                                                                                                                                                                                                                                                                                                                                                                                                                                                                                                                                                                                                                                                                                                                                                                                                                                                                                                                                                                                                                                                                                                                                                                                     | 4 x 4" round LED lights / holes only                            | Triangular  |  |  |
| C7971006    | Rear Panel 33.75" x 13.75"                                                                                                                                                                                                                                                                                                                                                                                                                                                                                                                                                                                                                                                                                                                                                                                                                                                                                                                                                                                                                                                                                                                                                                                                                                                                                                                                                                                                                                                                                                                                                                                                                                                                                                                                                                                                                                                                                                                                                                                                                                                                                                     | 4 x 4" + 6 x 2" round LED lights / holes only                   | Triangular  |  |  |
| C7971008    | Rear Panel 33.75" x 13.75"                                                                                                                                                                                                                                                                                                                                                                                                                                                                                                                                                                                                                                                                                                                                                                                                                                                                                                                                                                                                                                                                                                                                                                                                                                                                                                                                                                                                                                                                                                                                                                                                                                                                                                                                                                                                                                                                                                                                                                                                                                                                                                     | 4 x 6" oval LED lights + 4 x 2.5" Round LED lights / holes only | Thin        |  |  |
| C7971057    | Wide Rear Panel 45.75" x 15.5"                                                                                                                                                                                                                                                                                                                                                                                                                                                                                                                                                                                                                                                                                                                                                                                                                                                                                                                                                                                                                                                                                                                                                                                                                                                                                                                                                                                                                                                                                                                                                                                                                                                                                                                                                                                                                                                                                                                                                                                                                                                                                                 | 9 x 4" + 12 x 2" round LED lights / holes only                  | Triangular  |  |  |
| C7971059    | Wide Rear Panel 45.75" x 15.5"                                                                                                                                                                                                                                                                                                                                                                                                                                                                                                                                                                                                                                                                                                                                                                                                                                                                                                                                                                                                                                                                                                                                                                                                                                                                                                                                                                                                                                                                                                                                                                                                                                                                                                                                                                                                                                                                                                                                                                                                                                                                                                 | 4 x 4" + 15 x small oval LED lights / holes only                | Triangular  |  |  |