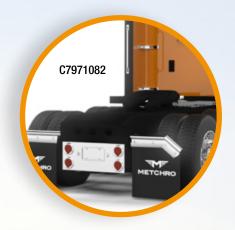

· 上 (計) 新加州市 新 (1)

C7971006-LEDB

| REAR PANELS   |                                |                                                                  |             |  |  |
|---------------|--------------------------------|------------------------------------------------------------------|-------------|--|--|
| CODE          | DESCRIPTION                    | LIGHT                                                            | PROFILE     |  |  |
| C7971080      | Rear Panel 33.75" x 13.75"     | 4 x 4" + 6 x 2" round LED lights / holes only                    | Rectangular |  |  |
| C7971082      | Rear Panel 33.75" x 13.75"     | 4 x 4" round LED lights/ holes only                              | Thin        |  |  |
| C7971084      | Rear Panel 33.75" x 13.75"     | 4 x 4" + 6 x 2" round LED lights / holes only / thin profile     | Thin        |  |  |
| C7971087      | Rear Panel 33.75" x 13.75"     | 4 x 4" round LED lights / holes only                             | Rectangular |  |  |
| C7971088      | Rear Panel 33.75" x 13.75"     | 4 x 4" + 5 x 2.5" Round LED lights / holes only                  | Rectangular |  |  |
| S7971099      | Rear Panel 33.75" x 13"        | 4 x 4" round LED lights + 3 x 2.5" Round LED lights / holes only |             |  |  |
| CODE          | DESCRIPTION                    | LIGHT                                                            | PROFILE     |  |  |
| C7971091      | 45.6" x 15.25" Wide Rear Panel | 4 x 4" + 10 x 2" round LED lights / holes only                   | Rectangular |  |  |
| C7971091-LEDB | 45.6" x 15.25" Wide Rear Panel | 4 x 4" + 10 x 2" round LED lights / LED lights kit included      | Rectangular |  |  |