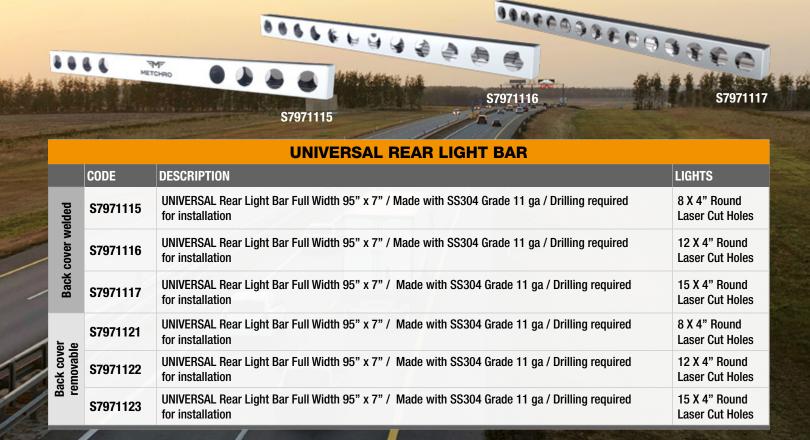

## **LOOKING GOOD** FROM THE BACK!

With Metchro's **Back Panels and Back Bumpers Line,** even the rear end of your truck is set to shine while you work.

- Vast selection of styles and shapes
- Customize with the number and type of lights you wish
- Available in 304 Mirror Finish or 430 Matte Finish
- All made with Metchro's famous seal of guaranteed quality