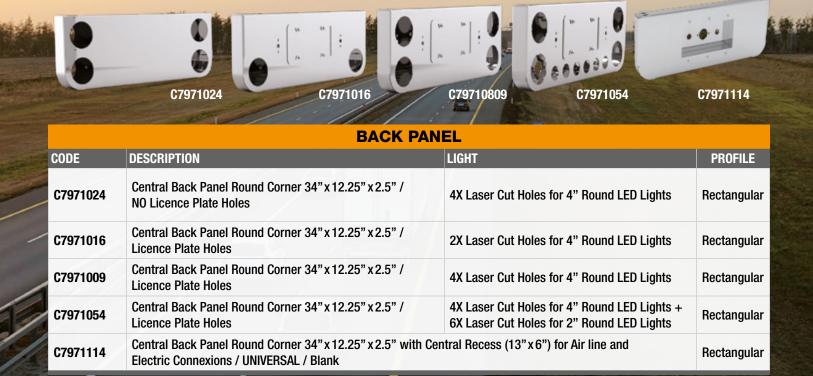

## **LOOKING GOOD** FROM THE BACK!

With Metchro's **Back Panels and Back Bumpers Line,** even the rear end of your truck is set to shine while you work.

- Vast selection of styles and shapes
- Customize with the number and type of lights you wish
- Available in 304 Mirror Finish or 430 Matte Finish
- All made with Metchro's famous seal of guaranteed quality