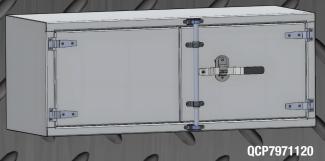

## METCHRO

IMAGINING, WORKING, SHINING

T-HANDLE LATCH

| TOOL BOXES | ALUMINIUM CHECKERED PLATE |
|------------|---------------------------|
|            |                           |

| 1002 BOXES   AESIMINION STIEGRETED I EATE |            |       |        |               |                |                |
|-------------------------------------------|------------|-------|--------|---------------|----------------|----------------|
| CODE                                      | DIMENSIONS |       | S      | DOORS         | CLOSING DEVICE |                |
|                                           | WIDTH      | DEPTH | HEIGHT | บบบาง         | CAM LOCK ROD   | T-HANDLE LATCH |
| QCP7971109                                | 36"        | 24"   | 24"    | 2 FRONT DOORS | •              |                |
| QCP7971118                                | 36"        | 24"   | 18"    | 1 FRONT DOOR  |                | •              |
| QCP7971119                                | 48"        | 24"   | 24"    | 2 FRONT DOORS | •              |                |
| QCP7971120                                | 60"        | 24"   | 24"    | 2 FRONT DOORS | •              | 4 6 6          |
| QCP7971131                                | 18"        | 24"   | 18"    | 1 FRONT DOOR  |                | •              |
| QCP7971132                                | 24"        | 24"   | 18"    | 1 FRONT DOOR  |                | •              |
| QCP7971133                                | 30"        | 24"   | 18"    | 1 FRONT DOOR  |                | •              |