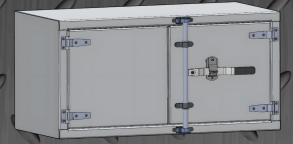

## METCHRO

IMAGINING, WORKING, SHINING

T-HANDLE LATCH

| TOOL BOXES | ALUMINIUM CHECKERED PLATE |
|------------|---------------------------|
|            |                           |

| 1002 BOXES   AESIMINION STIEGRETED I EATE |            |       |        |               |                |                |
|-------------------------------------------|------------|-------|--------|---------------|----------------|----------------|
| CODE                                      | DIMENSIONS |       | S      | DOORS         | CLOSING DEVICE |                |
|                                           | WIDTH      | DEPTH | HEIGHT | บบบาง         | CAM LOCK ROD   | T-HANDLE LATCH |
| QCP7971109                                | 36"        | 24"   | 24"    | 2 FRONT DOORS | •              |                |
| QCP7971118                                | 36"        | 24"   | 18"    | 1 FRONT DOOR  |                | •              |
| QCP7971119                                | 48"        | 24"   | 24"    | 2 FRONT DOORS | •              |                |
| QCP7971120                                | 60"        | 24"   | 24"    | 2 FRONT DOORS | •              | 4 6 6          |
| QCP7971131                                | 18"        | 24"   | 18"    | 1 FRONT DOOR  |                | •              |
| QCP7971132                                | 24"        | 24"   | 18"    | 1 FRONT DOOR  |                | •              |
| QCP7971133                                | 30"        | 24"   | 18"    | 1 FRONT DOOR  |                | •              |