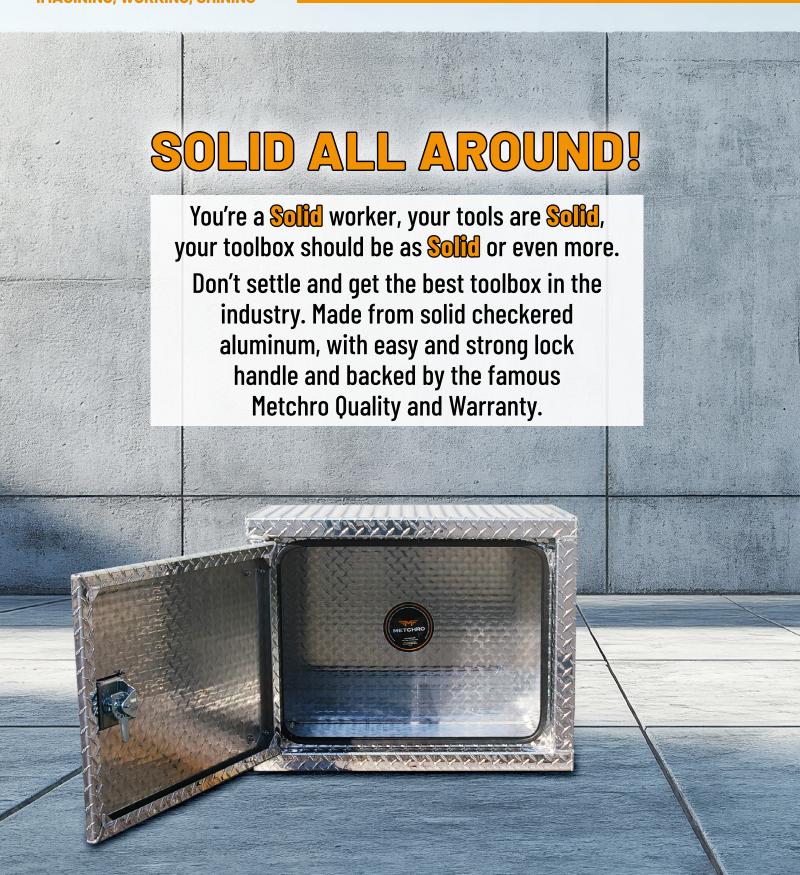

## METCHRO

IMAGINING, WORKING, SHINING

T-HANDLE LATCH

| TOOL BOXES | ALUMINIUM CHECKERED PLATE |
|------------|---------------------------|
|            |                           |

| 1002 BOXES   AESIMINION STIEGRETED I EATE |            |       |        |               |                |                |
|-------------------------------------------|------------|-------|--------|---------------|----------------|----------------|
| CODE                                      | DIMENSIONS |       | S      | DOORS         | CLOSING DEVICE |                |
|                                           | WIDTH      | DEPTH | HEIGHT | บบบาง         | CAM LOCK ROD   | T-HANDLE LATCH |
| QCP7971109                                | 36"        | 24"   | 24"    | 2 FRONT DOORS | •              |                |
| QCP7971118                                | 36"        | 24"   | 18"    | 1 FRONT DOOR  |                | •              |
| QCP7971119                                | 48"        | 24"   | 24"    | 2 FRONT DOORS | •              |                |
| QCP7971120                                | 60"        | 24"   | 24"    | 2 FRONT DOORS | •              | 4 6 6          |
| QCP7971131                                | 18"        | 24"   | 18"    | 1 FRONT DOOR  |                | •              |
| QCP7971132                                | 24"        | 24"   | 18"    | 1 FRONT DOOR  |                | •              |
| QCP7971133                                | 30"        | 24"   | 18"    | 1 FRONT DOOR  |                | •              |