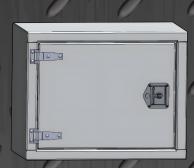

## METCHRO

IMAGINING, WORKING, SHINING

T-HANDLE LATCH

| TOOL BOXES | ALUMINIUM CHECKERED PLATE |
|------------|---------------------------|
|            |                           |

| 1002 BOXES   AESIMINION STIEGRETED I EATE |            |       |        |               |                |                |
|-------------------------------------------|------------|-------|--------|---------------|----------------|----------------|
| CODE                                      | DIMENSIONS |       | S      | DOORS         | CLOSING DEVICE |                |
|                                           | WIDTH      | DEPTH | HEIGHT | บบบาง         | CAM LOCK ROD   | T-HANDLE LATCH |
| QCP7971109                                | 36"        | 24"   | 24"    | 2 FRONT DOORS | •              |                |
| QCP7971118                                | 36"        | 24"   | 18"    | 1 FRONT DOOR  |                | •              |
| QCP7971119                                | 48"        | 24"   | 24"    | 2 FRONT DOORS | •              |                |
| QCP7971120                                | 60"        | 24"   | 24"    | 2 FRONT DOORS | •              | 4 6 6          |
| QCP7971131                                | 18"        | 24"   | 18"    | 1 FRONT DOOR  |                | •              |
| QCP7971132                                | 24"        | 24"   | 18"    | 1 FRONT DOOR  |                | •              |
| QCP7971133                                | 30"        | 24"   | 18"    | 1 FRONT DOOR  |                | •              |

QCP7971109

QCP7971133

QCP7971119