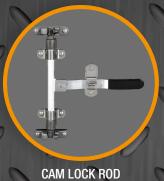

## METCHRO

IMAGINING, WORKING, SHINING

T-HANDLE LATCH

| TOOL BOXES | ALUMINIUM CHECKERED PLATE |
|------------|---------------------------|
|            |                           |

| 1002 BOXES   AESIMINION STIEGRETED I EATE |            |       |        |               |                |                |
|-------------------------------------------|------------|-------|--------|---------------|----------------|----------------|
| CODE                                      | DIMENSIONS |       | S      | DOORS         | CLOSING DEVICE |                |
|                                           | WIDTH      | DEPTH | HEIGHT | บบบาง         | CAM LOCK ROD   | T-HANDLE LATCH |
| QCP7971109                                | 36"        | 24"   | 24"    | 2 FRONT DOORS | •              |                |
| QCP7971118                                | 36"        | 24"   | 18"    | 1 FRONT DOOR  |                | •              |
| QCP7971119                                | 48"        | 24"   | 24"    | 2 FRONT DOORS | •              |                |
| QCP7971120                                | 60"        | 24"   | 24"    | 2 FRONT DOORS | •              | 4 6 6          |
| QCP7971131                                | 18"        | 24"   | 18"    | 1 FRONT DOOR  |                | •              |
| QCP7971132                                | 24"        | 24"   | 18"    | 1 FRONT DOOR  |                | •              |
| QCP7971133                                | 30"        | 24"   | 18"    | 1 FRONT DOOR  |                | •              |