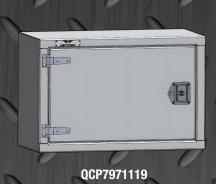

## METCHRO

IMAGINING, WORKING, SHINING

T-HANDLE LATCH

| TOOL BOXES | ALUMINIUM CHECKERED PLATE |
|------------|---------------------------|
|            |                           |

| 1002 BOXES   AESIMINION STIEGRETED I EATE |            |       |        |               |                |                |
|-------------------------------------------|------------|-------|--------|---------------|----------------|----------------|
| CODE                                      | DIMENSIONS |       | S      | DOORS         | CLOSING DEVICE |                |
|                                           | WIDTH      | DEPTH | HEIGHT | บบบาง         | CAM LOCK ROD   | T-HANDLE LATCH |
| QCP7971109                                | 36"        | 24"   | 24"    | 2 FRONT DOORS | •              |                |
| QCP7971118                                | 36"        | 24"   | 18"    | 1 FRONT DOOR  |                | •              |
| QCP7971119                                | 48"        | 24"   | 24"    | 2 FRONT DOORS | •              |                |
| QCP7971120                                | 60"        | 24"   | 24"    | 2 FRONT DOORS | •              | 4 6 6          |
| QCP7971131                                | 18"        | 24"   | 18"    | 1 FRONT DOOR  |                | •              |
| QCP7971132                                | 24"        | 24"   | 18"    | 1 FRONT DOOR  |                | •              |
| QCP7971133                                | 30"        | 24"   | 18"    | 1 FRONT DOOR  |                | •              |

QCP7971109

QCP7971133

QCP7971119