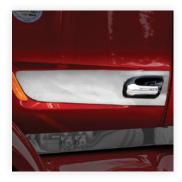

## EXCEPTIONAL ITEMS IN BOTH 304 AND 430 TO SPECIFICALLY ENHANCE 579 PETERBILT

**HOOD DEFLECTOR** S7121012 2012 & newer

**AIR INTAKE GRILL** S7122056 2013 & newer

**FENDER GUARD** S7122064 2012 & newer

**SIDE DOOR TRIM** S7132268 579 2013 & newer / 567 2014 & newer