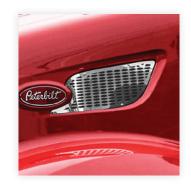

## EXCEPTIONAL ITEMS IN BOTH 304 AND 430 TO SPECIFICALLY ENHANCE 579 PETERBILT

**HOOD DEFLECTOR** S7121012 2012 & newer

**AIR INTAKE GRILL** S7122056 2013 & newer

**FENDER GUARD** S7122064 2012 & newer

**SIDE DOOR TRIM** S7132268 579 2013 & newer / 567 2014 & newer