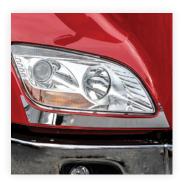

## EXCEPTIONAL ITEMS IN BOTH 304 AND 430 TO SPECIFICALLY ENHANCE 579 PETERBILT

**HOOD DEFLECTOR** S7121012 2012 & newer

**AIR INTAKE GRILL** S7122056 2013 & newer

**FENDER GUARD** S7122064 2012 & newer

**SIDE DOOR TRIM** S7132268 579 2013 & newer / 567 2014 & newer