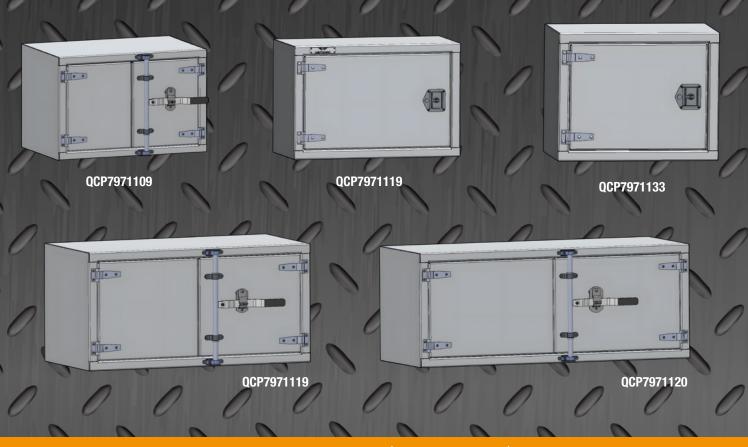

## METCHRO IMAGINING, WORKING, SHINING

| TOOL BOXES |            |       |        | ALUMINIUM CHECKERED PLATE |                |                |
|------------|------------|-------|--------|---------------------------|----------------|----------------|
| CODE       | DIMENSIONS |       |        | DOORS                     | CLOSING DEVICE |                |
|            | WIDTH      | DEPTH | HEIGHT | Doona                     | CAM LOCK ROD   | T-HANDLE LATCH |
| QCP7971109 | 36"        | 24"   | 24"    | 2 FRONT DOORS             | •              |                |
| QCP7971118 | 36"        | 24"   | 18"    | 1 FRONT DOOR              |                | •              |
| QCP7971119 | 48"        | 24"   | 24"    | 2 FRONT DOORS             | •              |                |
| QCP7971120 | 60"        | 24"   | 24"    | 2 FRONT DOORS             | •              |                |
| QCP7971131 | 18"        | 24"   | 18"    | 1 FRONT DOOR              |                | •              |
| QCP7971132 | 24"        | 24"   | 18"    | 1 FRONT DOOR              |                | •              |
| QCP7971133 | 30"        | 24"   | 18"    | 1 FRONT DOOR              |                | •              |