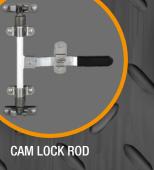

## METCHRO IMAGINING, WORKING, SHINING

| TOOL BOXES |            |       |        | ALUMINIUM CHECKERED PLATE |                |                |
|------------|------------|-------|--------|---------------------------|----------------|----------------|
| CODE       | DIMENSIONS |       |        | DOORS                     | CLOSING DEVICE |                |
|            | WIDTH      | DEPTH | HEIGHT | Doona                     | CAM LOCK ROD   | T-HANDLE LATCH |
| QCP7971109 | 36"        | 24"   | 24"    | 2 FRONT DOORS             | •              |                |
| QCP7971118 | 36"        | 24"   | 18"    | 1 FRONT DOOR              |                | •              |
| QCP7971119 | 48"        | 24"   | 24"    | 2 FRONT DOORS             | •              |                |
| QCP7971120 | 60"        | 24"   | 24"    | 2 FRONT DOORS             | •              |                |
| QCP7971131 | 18"        | 24"   | 18"    | 1 FRONT DOOR              |                | •              |
| QCP7971132 | 24"        | 24"   | 18"    | 1 FRONT DOOR              |                | •              |
| QCP7971133 | 30"        | 24"   | 18"    | 1 FRONT DOOR              |                | •              |