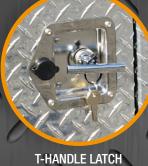

## METCHRO IMAGINING, WORKING, SHINING

| TOOL BOXES |            |       |        | ALUMINIUM CHECKERED PLATE |                |                |
|------------|------------|-------|--------|---------------------------|----------------|----------------|
| CODE       | DIMENSIONS |       |        | DOORS                     | CLOSING DEVICE |                |
|            | WIDTH      | DEPTH | HEIGHT | Doona                     | CAM LOCK ROD   | T-HANDLE LATCH |
| QCP7971109 | 36"        | 24"   | 24"    | 2 FRONT DOORS             | •              |                |
| QCP7971118 | 36"        | 24"   | 18"    | 1 FRONT DOOR              |                | •              |
| QCP7971119 | 48"        | 24"   | 24"    | 2 FRONT DOORS             | •              |                |
| QCP7971120 | 60"        | 24"   | 24"    | 2 FRONT DOORS             | •              |                |
| QCP7971131 | 18"        | 24"   | 18"    | 1 FRONT DOOR              |                | •              |
| QCP7971132 | 24"        | 24"   | 18"    | 1 FRONT DOOR              |                | •              |
| QCP7971133 | 30"        | 24"   | 18"    | 1 FRONT DOOR              |                | •              |